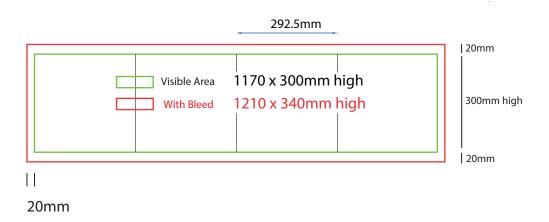

- Files under 10MB email to design@maxdisplay.com.au
- Over 10MB files, send your download link to our email or upload to our website

300mm sq x 600mm high