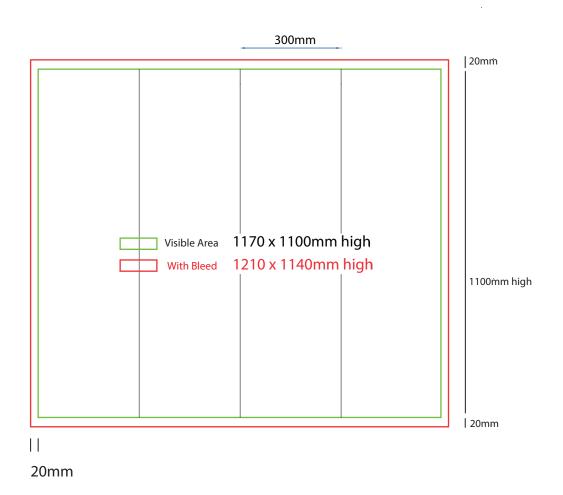

- Files under 10MB email to design@maxdisplay.com.au
- Over 10MB files, send your download link to our email or

300mm sq x 1100mm high

### How to Setup Print Ready Artwork

- Convert all text to outlines
- Embed all images and elements as per template
- No trim, crop or registration marks
- Artwork supplied as a PDF
- · Bitmap images no less than 130 DPI

- design@maxdisplay.com.au
- Over 10MB files, send your download link to our email or upload to our website

300mm sq x 1200mm high