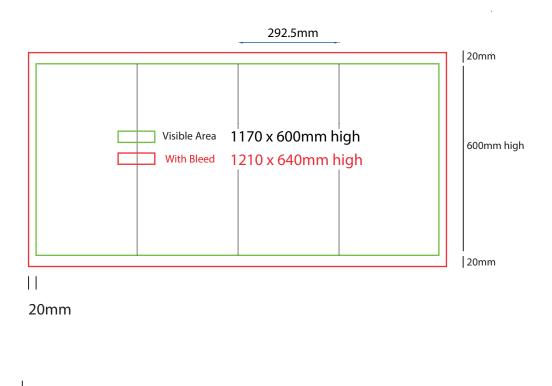

- Files under 10MB email to design@maxdisplay.com.au
- Over 10MB files, send your download link to our email or

300mm sq x 500mm high

### How to Setup Print Ready Artwork

- Convert all text to outlines
- Embed all images and elements as per template
- No trim, crop or registration marks
- Artwork supplied as a PDF
- · Bitmap images no less than 130 DPI