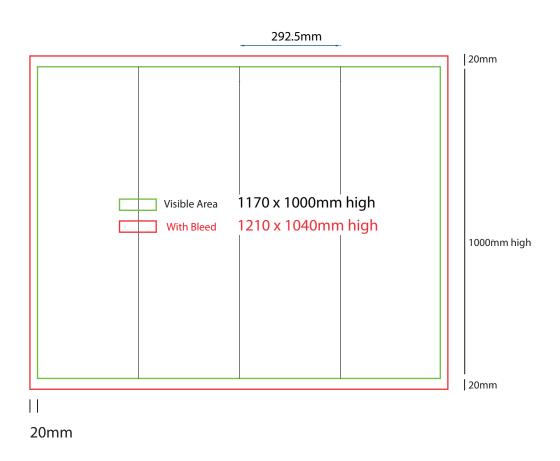

- Files under 10MB email to design@maxdisplay.com.au
- Over 10MB files, send your download link to our email or

300mm sq x 1000mm high

# How to Setup Print Ready Artwork

- Convert all text to outlines
- Embed all images and elements as per template
- No trim, crop or registration marks
- Artwork supplied as a PDF
- Bitmap images no less than 130 DPI

- Files under 10MB email to design@maxdisplay.com.au
- Over 10MB files, send your download link to our email or

300mm sq x 1100mm high