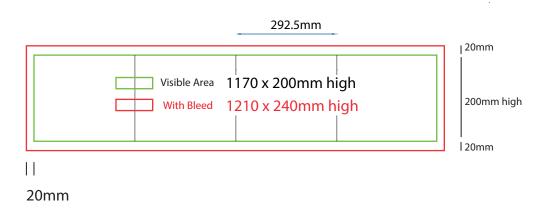

- Files under 10MB email to design@maxdisplay.com.au
- Over 10MB files, send your download link to our email or

300mm sq x 500mm high