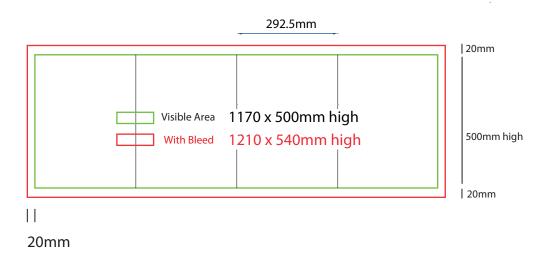

- Files under 10MB email to design@maxdisplay.com.au
- Over 10MB files, send your download link to our email or

300mm sq x 900mm high