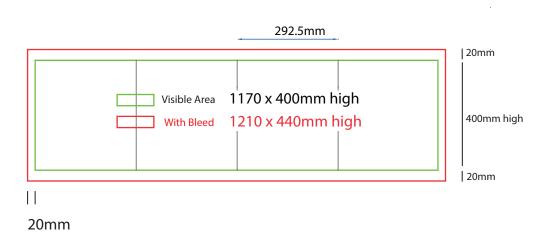

- Files under 10MB email to design@maxdisplay.com.au
- Over 10MB files, send your download link to our email or upload to our website

300mm sq x 800mm high