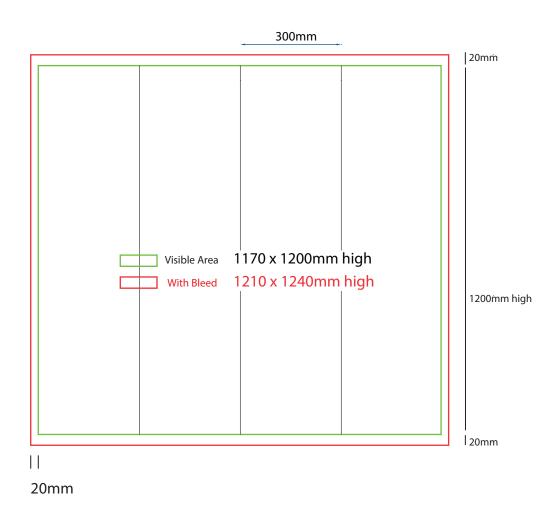

- design@maxdisplay.com.au
- Over 10MB files, send your download link to our email or upload to our website

300mm sq x 1200mm high

### How to Setup Print Ready Artwork

- Convert all text to outlines
- · Embed all images and elements as per template
- · No trim, crop or registration marks
- Artwork supplied as a PDF
- Bitmap images no less than 130 DPI

- Files under 10MB email to design@maxdisplay.com.au
- Over 10MB files, send your download link to our email or upload to our website