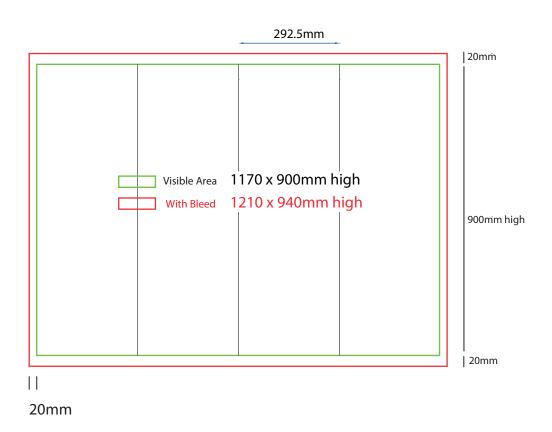

- Files under 10MB email to design@maxdisplay.com.au
- Over 10MB files, send your download link to our email or upload to our website

300mm sq x 800mm high

### How to Setup Print Ready Artwork

- Convert all text to outlines
- Embed all images and elements as per template
- · No trim, crop or registration marks
- Artwork supplied as a PDF
- Bitmap images no less than 130 DPI