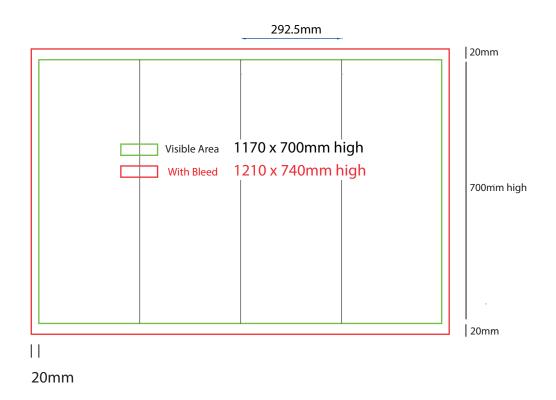

- Files under 10MB email to design@maxdisplay.com.au
- Over 10MB files, send your download link to our email or upload to our website

300mm sq x 600mm high

# How to Setup Print Ready Artwork

- Convert all text to outlines
- Embed all images and elements as per template
- · No trim, crop or registration marks
- Artwork supplied as a PDF
- Bitmap images no less than 130 DPI