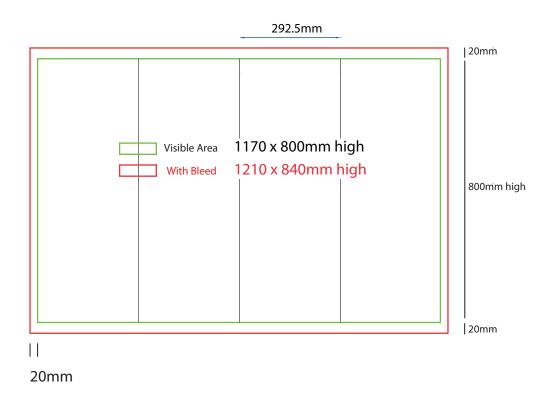

- Files under 10MB email to design@maxdisplay.com.au
- Over 10MB files, send your download link to our email or upload to our website

300mm sq x 700mm high

### How to Setup Print Ready Artwork

- Convert all text to outlines
- Embed all images and elements as per template
- · No trim, crop or registration marks
- Artwork supplied as a PDF
- Bitmap images no less than 130 DPI